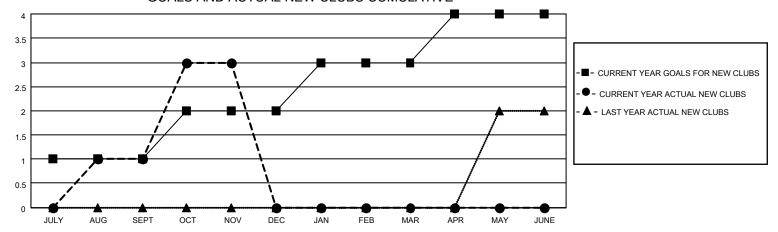

### GOALS AND ACTUAL NEW CLUBS CUMULATIVE

## District 411 C

| Clubs RESULTS FOR 2021-2022 |   |   |   | Members RESULTS FOR 2021-2022 |    |    |    |
|-----------------------------|---|---|---|-------------------------------|----|----|----|
|                             |   |   |   |                               |    |    |    |
| JULY/AUG/SEPT               | 1 | 1 | 2 | JULY/AUG/SEPT                 | 30 | 57 | 45 |
| OCT/NOV/DEC                 | 1 | 2 | 1 | OCT/NOV/DEC                   | 40 | 80 | 33 |
| JAN/FEB/MAR                 | 1 | 0 | 0 | JAN/FEB/MAR                   | 40 | 0  | 0  |
| APR/MAY/JUNE                | 1 | 0 | 0 | APR/MAY/JUNE                  | 40 | 0  | 0  |