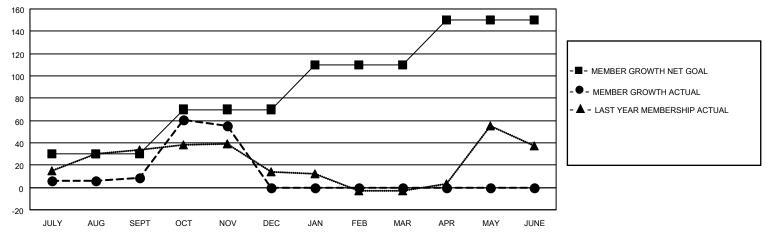

### GOALS AND ACTUAL MEMBERS CUMULATIVE

| DROPPED CLUBS: 3 |    | 14 CLUBS OF 28 ADDED 1 OR<br>MORE NEW MEMBERS | GENDER DISTRIBUTION             |                              |  |
|------------------|----|-----------------------------------------------|---------------------------------|------------------------------|--|
|                  |    | INONE NEW MEMBERS                             | MALE<br>FEMALE                  | 471 (65.15%)<br>249 (34.44%) |  |
| DROPPED MEMBERS  |    |                                               | NON BINARY PREFER NOT TO ANSWER | 0 (0.00%)<br>3 (0.41%)       |  |
| DECEASED         | 4  |                                               |                                 | (011170)                     |  |
| CLUB CANCELLED   | 43 | CLICK HERE FOR CUMULATIVE                     | TOTAL FAMILY UNIT MEMBERS       | 173                          |  |
| OTHER            | 31 | MEMBERSHIP DATA                               |                                 |                              |  |
| TOTAL            | 78 |                                               | FAMILY MEMBERS PAYING HAI       | LF DUES 99                   |  |

## District 411 C

| Clubs RESULTS FOR 2021-2022 |   |   |   | Members RESULTS FOR 2021-2022 |    |    |    |
|-----------------------------|---|---|---|-------------------------------|----|----|----|
|                             |   |   |   |                               |    |    |    |
| JULY/AUG/SEPT               | 1 | 1 | 2 | JULY/AUG/SEPT                 | 30 | 57 | 45 |
| OCT/NOV/DEC                 | 1 | 2 | 1 | OCT/NOV/DEC                   | 40 | 80 | 33 |
| JAN/FEB/MAR                 | 1 | 0 | 0 | JAN/FEB/MAR                   | 40 | 0  | 0  |
| APR/MAY/JUNE                | 1 | 0 | 0 | APR/MAY/JUNE                  | 40 | 0  | 0  |